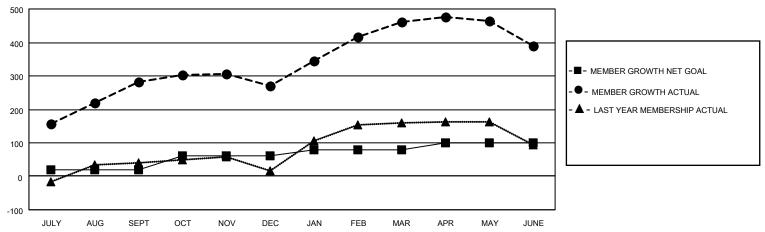

#### GOALS AND ACTUAL MEMBERS CUMULATIVE

| DROPPED CLUBS: 5 |     | 68 CLUBS OF 108 ADDED 1 OR<br>MORE NEW MEMBERS | GENDER DISTRIBUTION                 |                             |  |
|------------------|-----|------------------------------------------------|-------------------------------------|-----------------------------|--|
|                  |     | WORL NEW WEIWIDERS                             | MALE                                | 1,519 (51.02%)              |  |
| DDODDED MEMBERS  |     |                                                | FEMALE<br>NON BINARY                | 1,406 (47.23%)<br>0 (0.00%) |  |
| DROPPED MEMBERS  |     |                                                | PREFER NOT TO ANSWER                | 52 (1.75%)                  |  |
| DECEASED         | 12  |                                                |                                     | - ( - )                     |  |
| CLUB CANCELLED   | 28  | CLICK HERE FOR CUMULATIVE                      | TOTAL FAMILY UNIT MEMBERS           | 545                         |  |
| OTHER            | 363 | MEMBERSHIP DATA                                |                                     |                             |  |
| TOTAL            | 403 |                                                | FAMILY MEMBERS PAYING HALF DUES 344 |                             |  |
|                  |     |                                                |                                     |                             |  |

## District 308 A1

| Clubs                 |               |           |               | Members               |                        |                         |                                                    |
|-----------------------|---------------|-----------|---------------|-----------------------|------------------------|-------------------------|----------------------------------------------------|
| RESULTS FOR 2022-2023 |               |           |               | RESULTS FOR 2022-2023 |                        |                         |                                                    |
| QUARTER               | NEW CLUB GOAL | NEW CLUBS | DROPPED CLUBS | QUARTER MEM           | BER GROWTH NET<br>GOAL | MEMBER GROWTH<br>ACTUAL | DROPPED<br>MEMBERS ACTUAL<br>(including transfers) |
| JULY/AUG/SEPT         | 1             | 1         | 3             | JULY/AUG/SEPT         | 20                     | 354                     | 58                                                 |
| OCT/NOV/DEC           | 2             | 0         | 1             | OCT/NOV/DEC           | 40                     | 63                      | 74                                                 |
| JAN/FEB/MAR           | 1             | 2         | 1             | JAN/FEB/MAR           | 20                     | 221                     | 25                                                 |
| APR/MAY/JUNE          | 1             | 1         | 0             | APR/MAY/JUNE          | 20                     | 183                     | 246                                                |