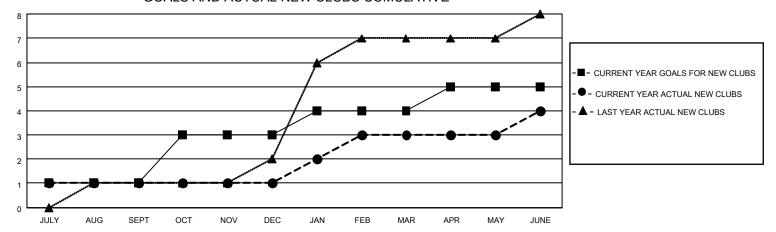

### GOALS AND ACTUAL NEW CLUBS CUMULATIVE

## District 308 A1

| Clubs                 |               |           |               | Members               |                        |                         |                                                    |
|-----------------------|---------------|-----------|---------------|-----------------------|------------------------|-------------------------|----------------------------------------------------|
| RESULTS FOR 2022-2023 |               |           |               | RESULTS FOR 2022-2023 |                        |                         |                                                    |
| QUARTER               | NEW CLUB GOAL | NEW CLUBS | DROPPED CLUBS | QUARTER MEM           | BER GROWTH NET<br>GOAL | MEMBER GROWTH<br>ACTUAL | DROPPED<br>MEMBERS ACTUAL<br>(including transfers) |
| JULY/AUG/SEPT         | 1             | 1         | 3             | JULY/AUG/SEPT         | 20                     | 354                     | 58                                                 |
| OCT/NOV/DEC           | 2             | 0         | 1             | OCT/NOV/DEC           | 40                     | 63                      | 74                                                 |
| JAN/FEB/MAR           | 1             | 2         | 1             | JAN/FEB/MAR           | 20                     | 221                     | 25                                                 |
| APR/MAY/JUNE          | 1             | 1         | 0             | APR/MAY/JUNE          | 20                     | 183                     | 246                                                |